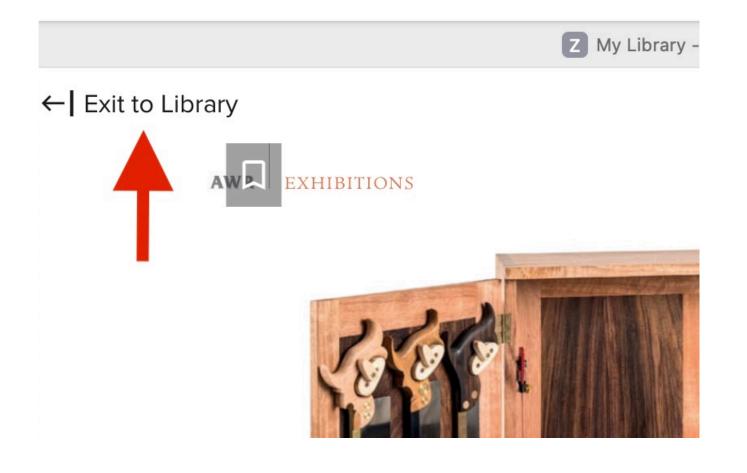

- Click on "sign in" which will take you to the magazine library.
- Click on the magazine issue you want to read.
- When you are finished reading go to the upper left corner of the screen and click on "Exit to Library".
- Then go to the upper right corner of the screen and click on the small icon and sign out.
- Then use the browser arrow in the upper left corner to return to the website.